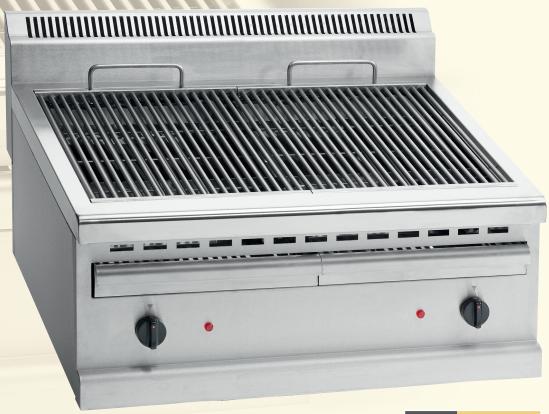

## WATER ELECTRIC GRILL

SW

70

- Grills with 1 or 2 independent roasting areas
- Stainless steal AISI 316 detachable roasting areas
- 12 position energy regulator made by EGO
- Relay
- Water tray
- Easy to use and clean
- High powered appliances

S

SW40 and SW70 are ideal for all kind of food like meat, chicken, fish, vegetable etc.

Both electric water grills fryers are made from stainless steel.

The roasting area is made from stainless steel AISI 316 SW40 and SW70 have water trays to limit the excess smoke, odor and make the roasting food more juice and tasty.

All models are equipped with relay 20 A and 12 position energy regulator made from EGO Germany to lower the consumption of energy.

| TYΠΟΣ<br>MODEL<br>TYPE | ΔΙΑΣΤΑΣΕΙΣ<br>SIZES<br>TAILLES | TAΣH<br>VOLT<br>VOLT | ΙΣΧΥΣ<br>WATT<br>WATT | ΔΙΑΣΤΑΣΕΙΣ ΣΧΑΡΑΣ<br>GRILL SIZES<br>TAILLES DU GRILL | BAPOΣ<br>WEIGHT<br>POIDS |
|------------------------|--------------------------------|----------------------|-----------------------|------------------------------------------------------|--------------------------|
| SW 40                  | 400Lx700Dx400H                 | 230V                 | 6000W                 | 340x540                                              | 18.4Kg                   |
| SW 70                  | 745Lx700Dx400H                 | 400V                 | 12000W                | 680x540                                              | 32.4Kg                   |