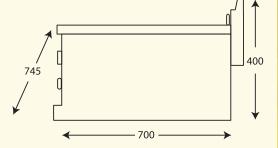

All models are equipped with relay 20 A and 12 position energy regulator made from EGO Germany to lower the consumption of energy.

| TYΠΟΣ<br>MODEL<br>TYPE | ΔΙΑΣΤΑΣΕΙΣ<br>SIZES<br>TAILLES | TAΣH<br>VOLT<br>VOLT | ΙΣΧΥΣ<br>WATT<br>WATT | ΔΙΑΣΤΑΣΕΙΣ ΣΧΑΡΑΣ<br>GRILL SIZES<br>TAILLES DU GRILL | BAPOΣ<br>WEIGHT<br>POIDS |
|------------------------|--------------------------------|----------------------|-----------------------|------------------------------------------------------|--------------------------|
| SW 40                  | 400Lx700Dx400H                 | 230V                 | 6000W                 | 340x540                                              | 18.4Kg                   |
| SW 70                  | 745Lx700Dx400H                 | 400V                 | 12000W                | 680x540                                              | 32.4Kg                   |