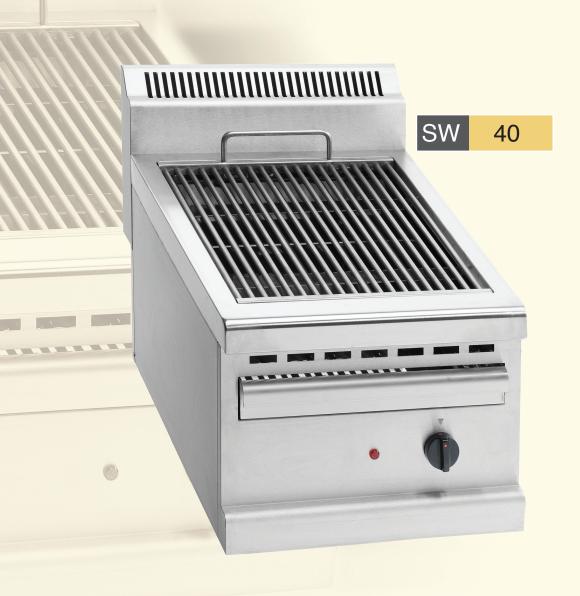

S

SW40 and SW70 are ideal for all kind of food like meat, chicken, fish, vegetable etc.

Both electric water grills fryers are made from stainless steel.

The roasting area is made from stainless steel AISI 316 SW40 and SW70 have water trays to limit the excess smoke, odor and make the roasting food more juice and tasty.

All models are equipped with relay 20 A and 12 position energy regulator made from EGO Germany to lower the consumption of energy.

| TYΠΟΣ<br>MODEL<br>TYPE | ΔΙΑΣΤΑΣΕΙΣ<br>SIZES<br>TAILLES | TAΣH<br>VOLT<br>VOLT | ΙΣΧΥΣ<br>WATT<br>WATT | ΔΙΑΣΤΑΣΕΙΣ ΣΧΑΡΑΣ<br>GRILL SIZES<br>TAILLES DU GRILL | BAPOΣ<br>WEIGHT<br>POIDS |
|------------------------|--------------------------------|----------------------|-----------------------|------------------------------------------------------|--------------------------|
| SW 40                  | 400Lx700Dx400H                 | 230V                 | 6000W                 | 340x540                                              | 18.4Kg                   |
| SW 70                  | 745Lx700Dx400H                 | 400V                 | 12000W                | 680x540                                              | 32.4Kg                   |