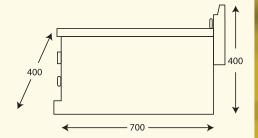

All models are equipped with relay 20 A and 12 position energy regulator made from EGO Germany to lower the consumption of energy.

| TYΠΟΣ<br>MODEL<br>TYPE | ΔΙΑΣΤΑΣΕΙΣ<br>SIZES<br>TAILLES | TAΣH<br>VOLT<br>VOLT | ΙΣΧΥΣ<br>WATT<br>WATT | ΔΙΑΣΤΑΣΕΙΣ ΣΧΑΡΑΣ<br>GRILL SIZES<br>TAILLES DU GRILL | BAPOΣ<br>WEIGHT<br>POIDS |
|------------------------|--------------------------------|----------------------|-----------------------|------------------------------------------------------|--------------------------|
| SW 40                  | 400Lx700Dx400H                 | 230V                 | 6000W                 | 340x540                                              | 18.4Kg                   |
| SW 70                  | 745Lx700Dx400H                 | 400V                 | 12000W                | 680x540                                              | 32.4Kg                   |