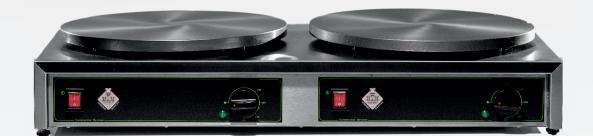

## **ELECTRIC CREPE MAKER**

- Crepe maker with 1 or 2 independent baking areas.
- Stainless steel frame.
- Heavy duty, fix mounted cast iron Ø35, Ø40 griddle plates for quick and even cooking.
- On/off switch with power light indicator.
- Protected controls.
- Adjustable thermostat 50-300 C with light indicator by Ego.
- Easy to use and clean.
- High powered appliances.

Whether sweet or salty, crepe is one of the most favorable snacks worldwide. The speed, power, quality contruction and reliability of our crepe machines offer a unique solution to the catering industry.

| TYΠOΣ<br>MODEL<br>TYPE | ΔΙΑΣΤΑΣΕΙΣ<br>SIZES<br>TAILLES | TAΣH<br>VOLT<br>VOLT | ΙΣΧΥΣ<br>WATT<br>WATT | ΔΙΑΣΤΑΣΗ ΠΛΑΚΑΣ<br>GRIDDLE DIMENSION<br>DIMENSION PLAQUE | BAPOΣ<br>WEIGHT<br>POIDS |
|------------------------|--------------------------------|----------------------|-----------------------|----------------------------------------------------------|--------------------------|
| CR 35                  | 410Lx410Dx170H                 | 230V                 | 2350W                 | Ø 35                                                     | 13Kg                     |
| CR 40                  | 430Lx430Dx170H                 | 230V                 | 2700W                 | Ø 40                                                     | 15Kg                     |
| CR/D 35                | 820Lx410Dx170H                 | 2x230V               | 2x2350W               | 2xØ35                                                    | 28 Kg                    |
| CR/D 40                | 860Lx430Dx170H                 | 2x230V               | 2x2700 W              | 2 xØ40                                                   | 31 Kg                    |
| CR/D 35-40             | 860Lx430Dx170H                 | 2x230V               | 1x2350W               | 1xØ35                                                    | 30 Kg                    |
|                        |                                |                      | 1x2700W               | 1xØ40                                                    |                          |