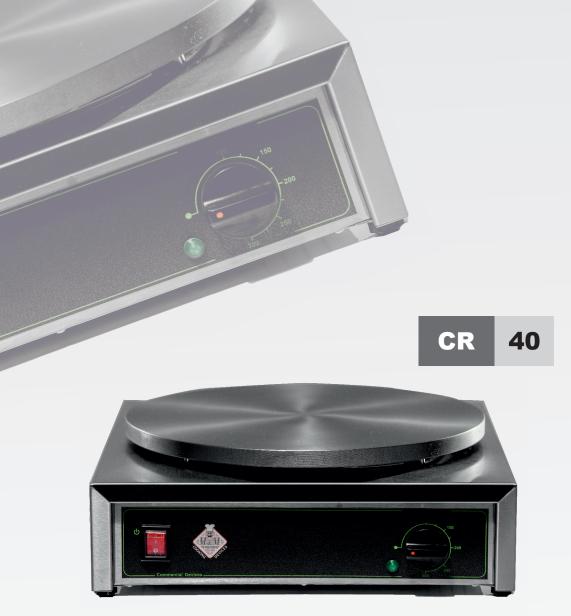

## **ELECTRIC CREPE MAKER**

- Crepe maker with 1 or 2 independent baking areas.
- Stainless steel frame.
- Heavy duty, fix mounted cast iron Ø35, Ø40 griddle plates for quick and even cooking.
- On/off switch with power light indicator.
- Protected controls.
- Adjustable thermostat 50-300 C with light indicator by Ego.
- Easy to use and clean.
- High powered appliances.

Whether sweet or salty, crepe is one of the most favorable snacks worldwide. The speed, power, quality contruction and reliability of our crepe machines offer a unique solution to the catering industry.

| TYΠOΣ<br>MODEL<br>TYPE | ΔΙΑΣΤΑΣΕΙΣ<br>SIZES<br>TAILLES | TAΣH<br>VOLT<br>VOLT | ΙΣΧΥΣ<br>WATT<br>WATT | ΔΙΑΣΤΑΣΗ ΠΛΑΚΑΣ<br>GRIDDLE DIMENSION<br>DIMENSION PLAQUE | BAPOΣ<br>WEIGHT<br>POIDS |
|------------------------|--------------------------------|----------------------|-----------------------|----------------------------------------------------------|--------------------------|
| CR 35                  | 410Lx410Dx170H                 | 230V                 | 2350W                 | Ø 35                                                     | 13Kg                     |
| CR 40                  | 430Lx430Dx170H                 | 230V                 | 2700W                 | Ø 40                                                     | 15Kg                     |
| CR/D 35                | 820Lx410Dx170H                 | 2x230V               | 2x2350W               | 2xØ35                                                    | 28 Kg                    |
| CR/D 40                | 860Lx430Dx170H                 | 2x230V               | 2x2700 W              | 2 xØ40                                                   | 31 Kg                    |
| CR/D 35-40             | 860Lx430Dx170H                 | 2x230V               | 1x2350W               | 1xØ35                                                    | 30 Kg                    |
|                        |                                |                      | 1x2700W               | 1xØ40                                                    |                          |